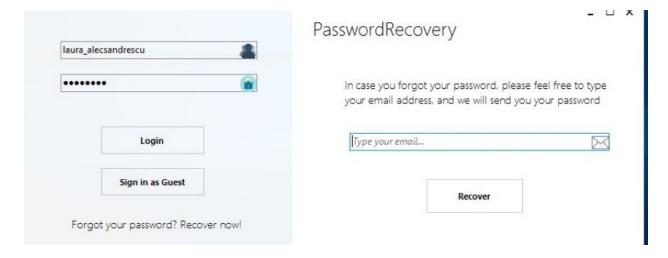

### **Password recovery**

If you can't remember your password go to "Forget your password? Recover now!" section, this is located in the top bottom of the login page. Type your password and we'll send you in a short time an email with your password.