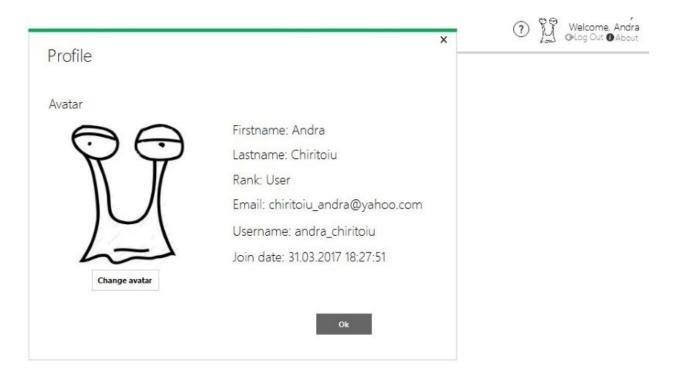

## Manage account

You can manage your account by clicking the small icon in the right hand top corner

You can see your account details and as well you can change your avatar.