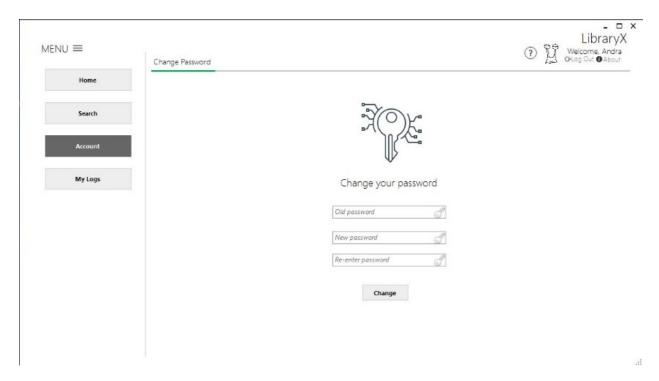

### **Account section**

You can change your password by accessing Account->Change password section

### The password needs to be at least 6 characters long

After you change your password, you can log out and re-enter with new credentials