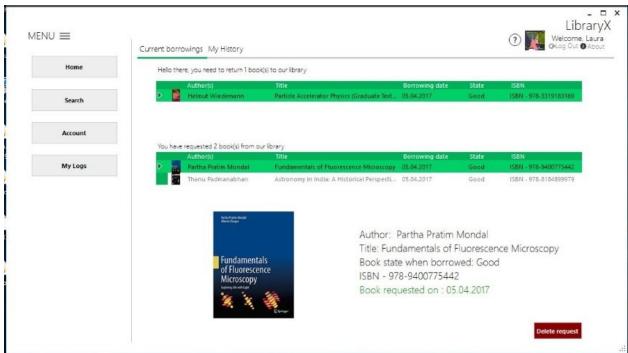

#### • Current borrowings

This option is available under My Logs->Current borrowings

This section is showing every book you've requested, and every book you have in your inventory. You can also click on a requested book and deleted from your requested section, if you change your mind.