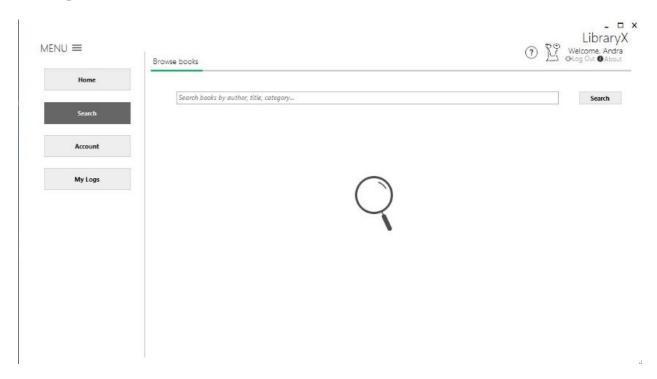

#### Browse books

This option is available under Search->Browse books

User can type in the textbox the desired book, and after pressing the search button the query would try to do his best to match the books that suggest your description.