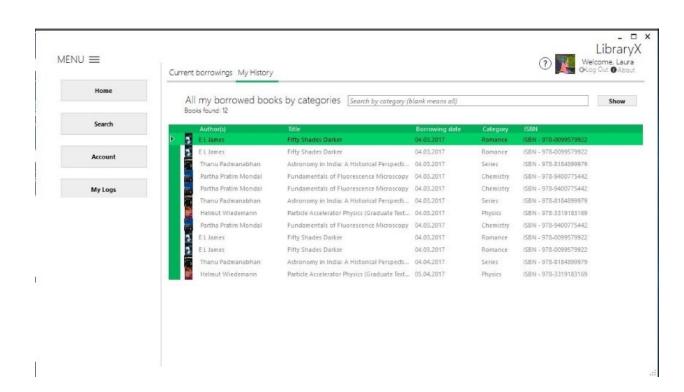

#### My history

This option is available under My Logs->My history

In this section you can see the details for every book you've borrowed. You can type your desired category, and the query should retrieve all the books acording to your genre specified