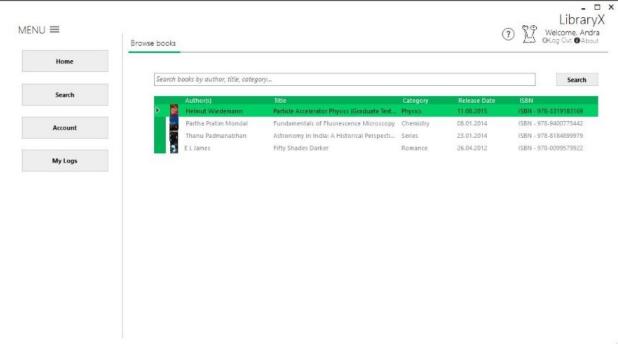

#### Browse books

This option is available under Search->Browse books

User can type in the textbox the desired book, and after pressing the search button the query would try to do his best to match the books that suggest your description.

After the query shows its results now you can easily double click on the result and a new window with the borrowing details will pop-up.

After the borrowing process is done you **can't** borrow same book twice, this can be done only once. After you return the book, the option for reborrow should be available again.