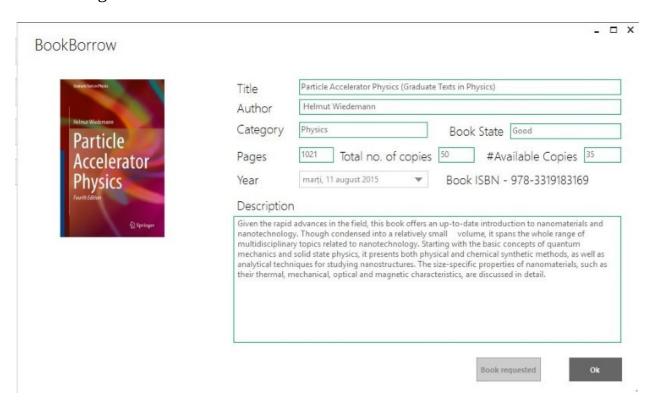

After the query shows its results now you can easily double click on the result and a new window with the borrowing details will pop-up.

After the borrowing process is done you **can't** borrow same book twice, this can be done only once. After you return the book, the option for reborrow should be available again.