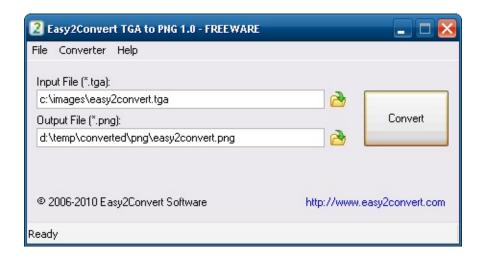

### **Easy2Convert TGA to PNG Main Window**

Easy2Convert TGA to PNG interface is quite simple to use. The main window contains:

- 1. Input File select the source, Truevision Targa file (.tga, .targa) you want to convert.
- 2. Output File select the destination Portable Network Graphics file.
- 3. **Convert** start the converting process.

#### **Convert TGA to PNG files**

#### To convert TGA to PNG files do the following:

- 1. Select Input File to select Truevision Targa file (.tga, .targa) you want to convert
- 2. Select Output File to select the destination Portable Network Graphics file
- 3. Click the Convert button