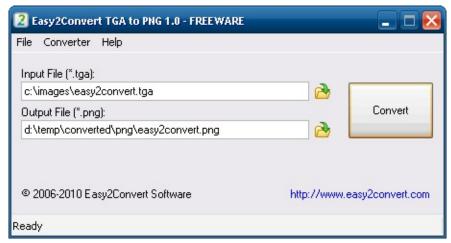

### **Easy2Convert TGA to PNG Main Window**

Easy2Convert TGA to PNG interface is quite simple to use. The main window contains:

- 1. Input File select the source, Truevision Targa file (.tga, .targa) you want to convert.
- 2. Output File select the destination Portable Network Graphics file.
- 3. **Convert** start the converting process.

#### **Convert TGA to PNG files**

#### To convert TGA to PNG files do the following:

- 1. Select Input File to select Truevision Targa file (.tga, .targa) you want to convert
- 2. Select Output File to select the destination Portable Network Graphics file
- 3. Click the Convert button